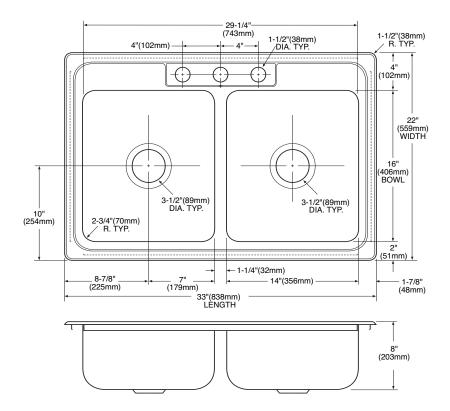

## SINK DESCRIPTION

- Manufactured of 22 gauge, type 301 nickel-bearing stainless steel
- Two bowls are 14" x 16" x 8"
- The sink ledge has three fixture mounting holes, 1-1/2" in diameter and 4" on center
- Has two 3-1/2" diameter recessed drain openings
- Soundshield undercoating maximizes sound deadening and inhibits condensation
- The exposed surfaces are polished to a lustrous satin tone finish
- · Includes all necessary mounting hardware

### **CUT OUT DIMENSIONS**

• Cut out dimensions are 32-3/8" x 21-3/8", with a 1-1/2" corner radius. A tolerance of plus or minus 1/16" is acceptable

# **CRITICAL DIMENSIONS**

(DO NOT SCALE)